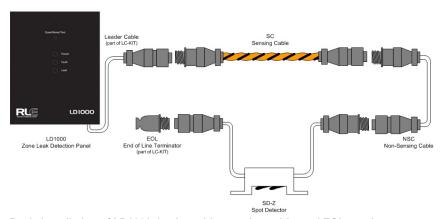

The LD1000 offers a reliable leak detection solution that mitigates potential water damage, costly business outages, and downtime.

Basic installation of LD1000, leader cable, sensing cable, and EOL terminator